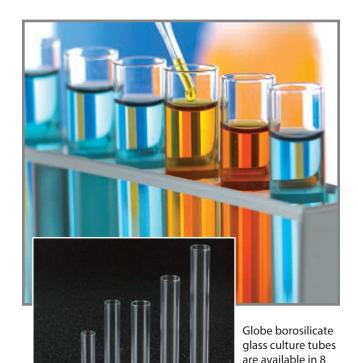

## **Borosilicate Glass** Culture Tubes

Globe Scientific offers this outstanding line of high quality borosilicate glass culture tubes. These tubes offer exceptional quality at great prices. They are neatly packaged in heavy duty boxes and shrink wrapped to keep them particle free. The boxes are compact and designed to fit into most test tube dispensers.

## Features:

- Tubes can be used for tissue culture and blood banks.
- Tubes are chemically inert.
- Made from superior quality borosilicate glass to reduce pH changes and contaminants that are potentially leached from tubes made from soda lime glass.
- Tubes feature well-rounded bottoms and smooth, firepolished rims.
- Dimensional specifications are rigidly controlled for reliable, uniform results.
- Produced in an ISO 9001:2008 certified factory.

| ltem# | Size<br>(mm) | Overflow<br>Capacity | Packaging             | Unit |
|-------|--------------|----------------------|-----------------------|------|
| 1503  | 10 x 75      | 4mL                  | 250/box, 4 boxes/case | 1000 |
| 1505  | 12 x 75      | 6mL                  | 250/box, 4 boxes/case | 1000 |
| 1510  | 13 x 100     | 10mL                 | 250/box, 4 boxes/case | 1000 |
| 1512  | 16 x 100     | 14mL                 | 250/box, 4 boxes/case | 1000 |
| 1515  | 16 x 125     | 19mL                 | 250/box, 4 boxes/case | 1000 |
| 1517  | 16 x 150     | 23mL                 | 250/box, 4 boxes/case | 1000 |
| 1519  | 18 x 150     | 29mL                 | 125/box, 4 boxes/case | 500  |
| 1522  | 20 x 150     | 36mL                 | 125/box, 4 boxes/case | 500  |