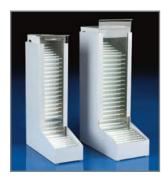

## **Dispensers for Glass Culture Tubes**

Made from heavy duty white painted metal. Front plexiglass cover pulls up to dispense the tubes.

| Item# | Description                       |  |
|-------|-----------------------------------|--|
| 1590  | for 10 x 75mm and 12 x 75mm tubes |  |
| 1592  | for 13 x 100mm tubes              |  |