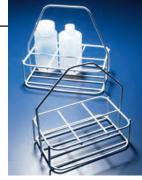

## Polyamide Coated Steel

Offers better heat and chemical resistance than other coatings

| Item # | Description                                          | Unit |
|--------|------------------------------------------------------|------|
| BGS040 | 6-place bottle carrier with handle, for 60mm bottles | Each |
| BGS042 | 6-place bottle carrier with handle, for 74mm bottles | Each |

Polypropylene bottle carrier

Polvamide coated steel bottle carriers