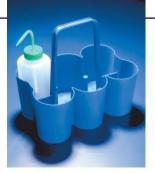

# Simple and safe transport of up to 6 wash bottles.

# Polypropylene, Cluster Design

- Strong lightweight construction · Will accept most 500mL bottles
- · Internal cavity diameter of 90mm

| Item # | Description                                         | Unit |
|--------|-----------------------------------------------------|------|
| BGS024 | Bottle carrier with handle, holds 6 x 500mL bottles | Each |

Polypropylene bottle carrier

Polvamide coated steel bottle carriers