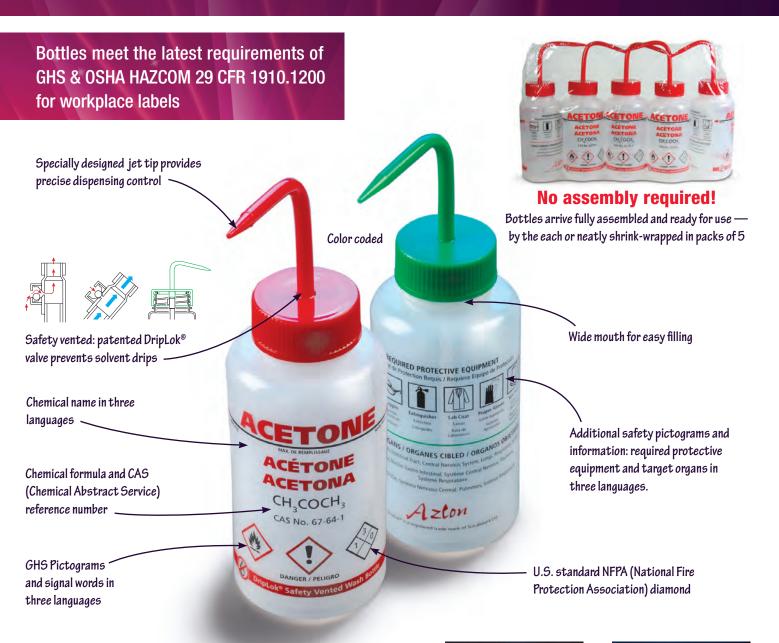

# **COMPLIES WITH THE LATEST GHS AND OSHA REQUIREMENTS FOR 2015**

LAB SOLUTIONS

Bottles meet the latest requirements of GHS & OSHA HAZCOM 29 CFR 1910.1200 for workplace labels

# Sold by the each or 5 pack!

- All bottles include Globally Harmonized Pictograms, NFPA diamond, risk phrases and safety information
- The only GHS wash bottle to be printed in 3 languages (English, French and Spanish)
- The only GHS wash bottle to come fully assembled
- · Safety vented
- Patented DripLok<sup>®</sup> valve prevents dangerous solvent drips\*
- The specially designed jet-tip provides precise dispensing control
- · Wide mouth opening for easy filling
- Color coded

| Item #                  | Capacity     | Solvent           | Color  | Unit(s)   |
|-------------------------|--------------|-------------------|--------|-----------|
| WGW537VTML-GHS          | 500mL        | Acetone           | Red    | Each/5 pk |
| WGW538VTML-GHS          | 500mL        | Methanol          | Green  | Each/5 pk |
| WGW539VTML-GHS          | 500mL        | Isopropanol       | Yellow | Each/5 pk |
| WGW541VTML-GHS          | 500mL        | Ethanol           | Orange | Each/5 pk |
| WGW601PML-GHS*          | 500mL        | Distilled Water   | White  | Each/5 pk |
| WGW500AST-GHS           | 500mL        | Assorted (1 Each) | -      | 5 pk      |
| *Distilled water bottle | es are not s | afety vented.     |        |           |