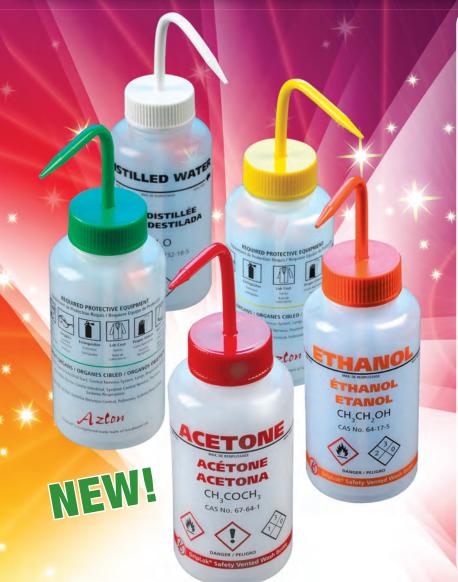

# The best GHS compliant wash bottle ever!

# **COMPLIES WITH THE LATEST GHS AND OSHA REQUIREMENTS FOR 2015**

LAB SOLUTIONS

Bottles meet the latest requirements of GHS & OSHA HAZCOM 29 CFR 1910.1200 for workplace labels

# Sold by the each or 5 pack!

- All bottles include Globally Harmonized Pictograms, NFPA diamond, risk phrases and safety information
- The only GHS wash bottle to be printed in 3 languages (English, French and Spanish)
- The only GHS wash bottle to come fully assembled
- · Safety vented
- Patented DripLok<sup>®</sup> valve prevents dangerous solvent drips\*
- The specially designed jet-tip provides precise dispensing control
- · Wide mouth opening for easy filling
- Color coded

| Item #                  | Capacity     | Solvent           | Color  | Unit(s)   |
|-------------------------|--------------|-------------------|--------|-----------|
| WGW537VTML-GHS          | 500mL        | Acetone           | Red    | Each/5 pk |
| WGW538VTML-GHS          | 500mL        | Methanol          | Green  | Each/5 pk |
| WGW539VTML-GHS          | 500mL        | Isopropanol       | Yellow | Each/5 pk |
| WGW541VTML-GHS          | 500mL        | Ethanol           | Orange | Each/5 pk |
| WGW601PML-GHS*          | 500mL        | Distilled Water   | White  | Each/5 pk |
| WGW500AST-GHS           | 500mL        | Assorted (1 Each) | -      | 5 pk      |
| *Distilled water bottle | es are not s | afety vented.     |        |           |