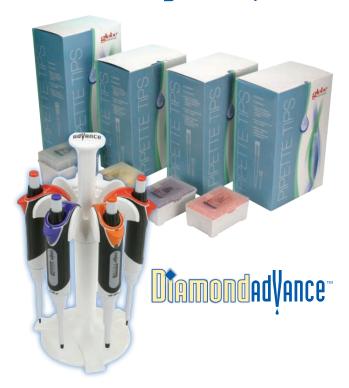

# UTAMONGADVANCE™ Ultralight high-performance • pipettor STARTER PACK

list price of items if purchased separately!

over

#### Each Diamond Advance Starter Pack contains:

• 4 Adjustable volume pipettors:

0.5-10uL Diamond Advance Pipettor (1) 2-20uL Diamond Advance Pipettor (1)

20-200uL Diamond Advance Pipettor (1)

100-1000uL Diamond Advance Pipettor (1)

• 4 Full boxes of racked, sterile, certified\*, low-retention pipette tips:

0.1-10uL (1 Box of 960 tips, 10 racks per box) 0.1-20uL (1 Box of 960 tips, 10 racks per box) 1-200uL (1 Box of 960 tips, 10 racks per box) 100-1250uL (1 Box of 576 tips, 6 racks per box)

· 6-Place carousel pipette stand

Item #3341-COMBO

\*Certified sterile, RNase, DNase, Pyrogen, DNA, and PCR inhibitor free.