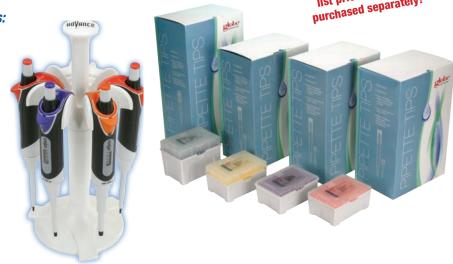

# UTAMONGADVANCE™ Ultralight high-performance • pipettor STARTER PACK

list price of items if purchased separately!

over

#### Each Diamond Advance Starter Pack contains:

• 4 Adjustable volume pipettors:

0.5-10uL Diamond Advance Pipettor (1) 2-20uL Diamond Advance Pipettor (1)

20-200uL Diamond Advance Pipettor (1)

100-1000uL Diamond Advance Pipettor (1)

• 4 Full boxes of racked, sterile, certified\*, low-retention pipette tips:

0.1-10uL (1 Box of 960 tips, 10 racks per box) 0.1-20uL (1 Box of 960 tips, 10 racks per box) 1-200uL (1 Box of 960 tips, 10 racks per box) 100-1250uL (1 Box of 576 tips, 6 racks per box)

· 6-Place carousel pipette stand

Item #3341-COMBO

\*Certified sterile, RNase, DNase, Pyrogen, DNA, and PCR inhibitor free.