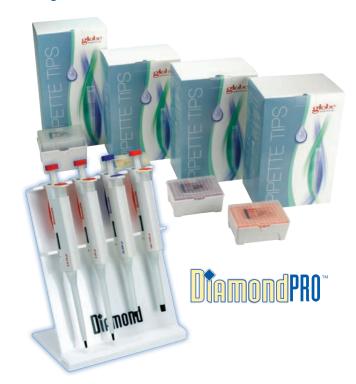

## mondPRO high-performance pipettor STARTER PACK

#### Each Diamond Pro Starter Pack contains:

• 4 adjustable volume pipettors:

0.5-10uL Diamond Pro Pipettor (1)

2-20uL Diamond Pro Pipettor (1)

20-200uL Diamond Pro Pipettor (1)

100-1000uL Diamond Pro Pipettor (1)

· 4 full boxes of racked, sterile, certified\*, general purpose pipette tips:

0.1-10uL (1 Box of 960 tips, 10 racks per box) 0.1-20uL (1 Box of 960 tips, 10 racks per box) 1-200uL (1 Box of 960 tips, 10 racks per box) 100-1250uL (1 Box of 576 tips, 6 racks per box)

· 4-place pipette stand

Item #3311-COMBO