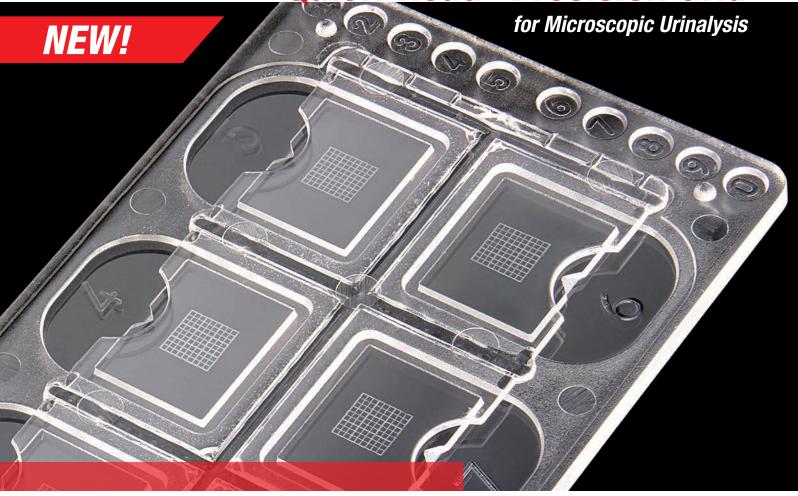

Quick-Read™ Precision Grid

## Quick-Read™ Precision Grid Urinalysis Microscope Slide

Designed to provide accuracy, uniformity and safety in the microscopic examination of urinary sediment.

Made of optically clear acrylic for optimal viewing, the slide consists of ten chambers. Each chamber has a grid with 81 well defined, pre-measured squares. Each pre-measured square holds a specific volume of urinary sediment which facilitates the convenient and rapid microscopic examination of the cellular elements in each specimen.