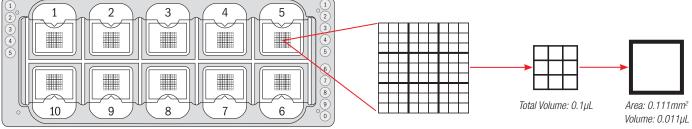

## Quick-Read™ Precision Grid Urinalysis Microscope Slide

Designed to provide accuracy, uniformity and safety in the microscopic examination of urinary sediment.

Made of optically clear acrylic for optimal viewing, the slide consists of ten chambers. Each chamber has a grid with 81 well defined, pre-measured squares. Each pre-measured square holds a specific volume of urinary sediment which facilitates the convenient and rapid microscopic examination of the cellular elements in each specimen.

| Item #      | Description                                                 | Unit | 1                       |                                           |                                   |
|-------------|-------------------------------------------------------------|------|-------------------------|-------------------------------------------|-----------------------------------|
| 3805        | Quick-Read™ microscope slide, 100 slides/box for 1000 tests | 100  | 16                      |                                           |                                   |
| 1<br>2<br>3 | 1 2 3 4 5 2 3                                               |      | Sec.                    |                                           |                                   |
| 5           |                                                             |      | 888                     | →000<br>000<br>000                        |                                   |
|             | 10 9 8 7 6                                                  |      | ea: 63mm²<br>ume: 6.3µL | Total Area: 1.0mm²<br>Total Volume: 0.1µL | Area: 0.111mm²<br>Volume: 0.011µL |