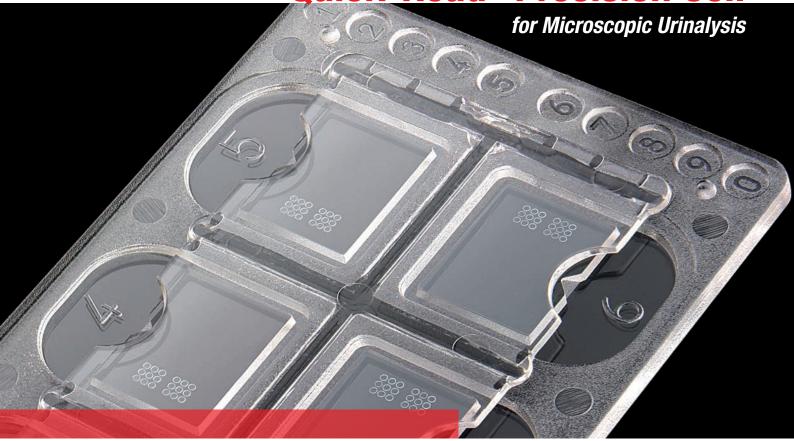

Quick-Read™ Precision Cell

## Quick-Read™ Precision Cell Urinalysis Microscope Slide

Designed to provide accuracy, uniformity and safety in the microscopic examination of urinary sediment.

Made from optically clear acrylic, the slide features 10 chambers with integrated coverslips. Within each chamber there are 18 circles that are all together visible at 100x magnification. These premeasured circles contain specific volumes of urinary sediment within its circumference that allows for the easy calculation of cellular elements present in 1mL of urine.