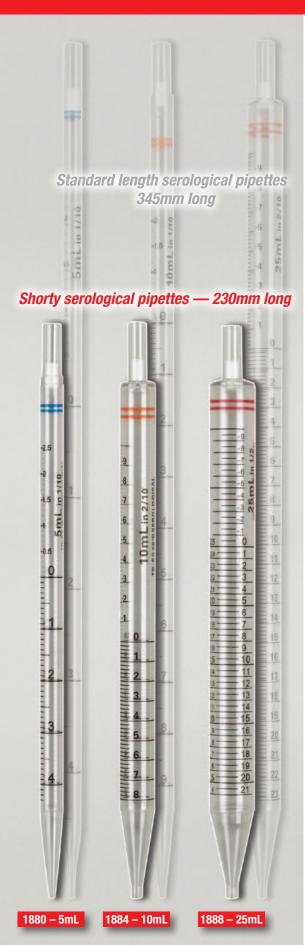

Shorty serological pipettes for improved ergonomics and enhanced freedom of movement when used in fume hoods, biosafety cabinets, isolators and other confined spaces.

Globe Scientific shorty serological pipettes are approximately 1/3 shorter than standard serological pipettes of equal volume!

# Shorty serological pipettes for improved ergonomics and enhanced freedom of movement when used in confined spaces.

Globe Scientific shorty serological pipettes are approximately 1/3 shorter than standard serological pipettes of equal volume. The pipettes are manufactured under strict ISO 9001:2008 standards in a class 100,000 cleanroom. They are non-pyrogenic, non-cytotoxic, RNase-free and DNase-free. The pipettes are equipped with an aerosol barrier plug that prevents both liquid and aerosols from contaminating the pipettor. Printed black graduations prevent ambiguity and guarantee precise reading with less than 2% inaccuracy at full volume. Calibration is certified for accuracy. Available in 5mL, 10mL and 25mL sizes.

#### Features at a Glance:

- All 230mm long
- Material: USP Class VI approved polystyrene (PS)
- Manufactured under strict ISO 9001:2008 standards
- Produced in a class 100,000 cleanroom
- Non-pyrogenic and non-cytotoxic
- RNase-free and DNase-free
- Sterile pipettes are sterilized by gamma irradiation (SAL 10<sup>-6</sup>)
- Aerosol barrier filter plug: hydrophilic PET
- Reverse graduations on all 3 sizes
- Negative graduations on all 3 sizes
- $\bullet$  Calibrated to deliver (TD) calibration is certified for accuracy
- Accuracy: ±2% at full volume
- · Pipettes are designed with anti-drip tips
- Fits all major brands of pipette controllers
- · Color coded

## Packaging:

- Available sterile in polyethylene and medical paper single peel packs.
- Designed for easy peel apart or pop-through pipette removal.

| Item # | Description                             | Unit |
|--------|-----------------------------------------|------|
| 1880   | 5mL, PS, sterile, individually wrapped  | 250  |
| 1884   | 10mL, PS, sterile, individually wrapped | 200  |
| 1888   | 25mL, PS, sterile, individually wrapped | 100  |