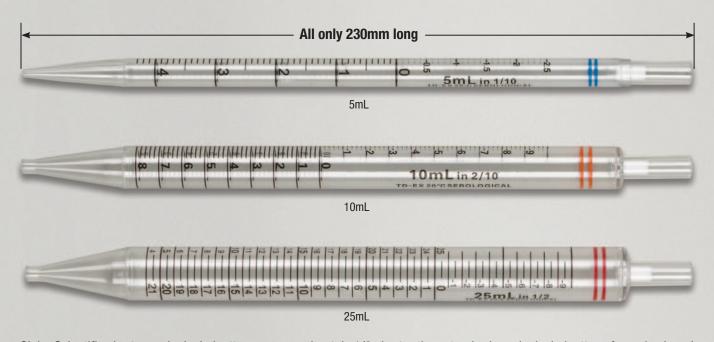

Shorty serological pipettes for improved ergonomics and enhanced freedom of movement when used in fume hoods, biosafety cabinets, isolators and other confined spaces.

Globe Scientific shorty serological pipettes are approximately 1/3 shorter than standard serological pipettes of equal volume!

# Shorty serological pipettes for improved ergonomics and enhanced freedom of movement when used in confined spaces.

Globe Scientific shorty serological pipettes are approximately 1/3 shorter than standard serological pipettes of equal volume. The pipettes are manufactured under strict ISO 9001:2008 standards in a class 100,000 cleanroom. They are non-pyrogenic, non-cytotoxic, RNase-free and DNase-free. The pipettes are equipped with an aerosol barrier plug that prevents both liquid and aerosols from contaminating the pipettor. Printed black graduations prevent ambiguity and guarantee precise reading with less than 2% inaccuracy at full volume. Calibration is certified for accuracy. Available in 5mL, 10mL and 25mL sizes.

#### Features at a Glance:

- All 230mm long
- Material: USP Class VI approved polystyrene (PS)
- Manufactured under strict ISO 9001:2008 standards
- Produced in a class 100,000 cleanroom
- Non-pyrogenic and non-cytotoxic
- RNase-free and DNase-free
- Sterile pipettes are sterilized by gamma irradiation (SAL 10<sup>-6</sup>)
- Aerosol barrier filter plug: hydrophilic PET
- Reverse graduations on all 3 sizes
- Negative graduations on all 3 sizes
- $\bullet$  Calibrated to deliver (TD) calibration is certified for accuracy
- Accuracy: ±2% at full volume
- · Pipettes are designed with anti-drip tips
- Fits all major brands of pipette controllers
- · Color coded